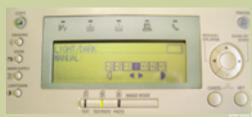

#### Lightening and **Darkening Copies**

- 1 Press Light/Dark button on left of panel
- 2 Scroll down to highlight "Manual"
- 3 Press "Set"
- 4 Using Left/Right arrow buttons select setting required
- 5 Press "Set"
- 6 Select number of copies required
- 7 Press green button
- 8 Collect copies and pay cashier